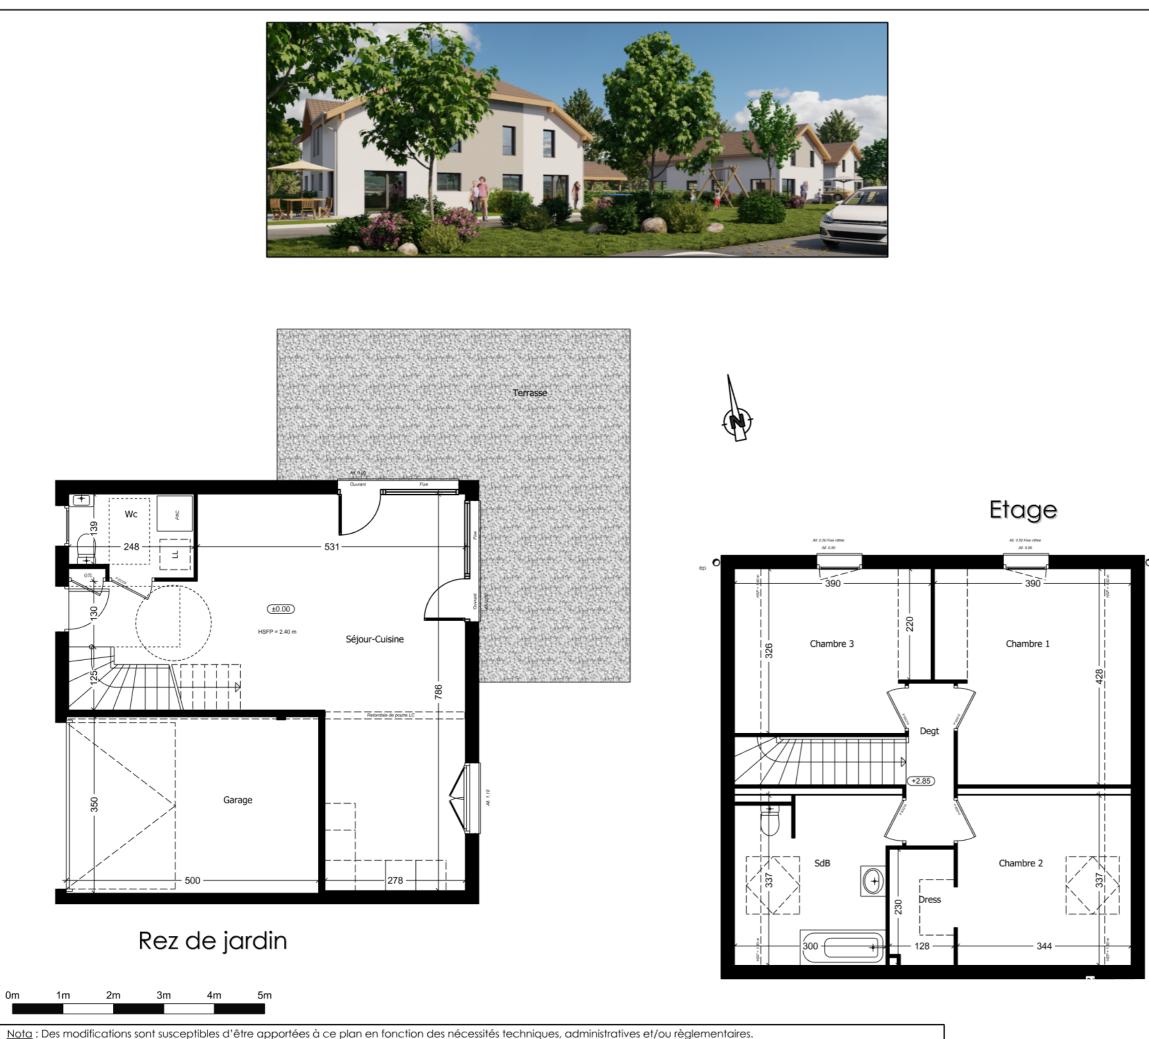

Nota : Des modifications sont susceptibles d'être apportées à ce plan en fonction des nécessités techniques, administratives et/ou règlementaires. Les surfaces, côtes, niveaux intérieurs et extérieurs, les retombées de poutre, faux-plafonds, gaines, équipements sanitaires et formats des carrelages sont figurés à titre indicatif. Les appareils ménagers, le mobilier et les végétaux ne sont pas fournis. La surface de chaque pièce est calculée avec son éventuel placard

## PLAN DE VENTE INITIAL LOT B - VILLA C

## SURFACES REZ DE JARDIN

|                     | Surface              | dont <1,8m          |
|---------------------|----------------------|---------------------|
| Séjour-Cuisine      | 36.66 m <sup>2</sup> | 2.53 m²             |
| Wc                  | 3.90 m <sup>2</sup>  |                     |
|                     |                      |                     |
|                     |                      |                     |
|                     |                      |                     |
| Total Rez de jardin | 40.56 m <sup>2</sup> | 2.53 m <sup>2</sup> |

## SURFACES ETAGE

| Surface             | dont <1,8m                                                                                                                                 |  |
|---------------------|--------------------------------------------------------------------------------------------------------------------------------------------|--|
| 15.71 m²            | 2.23 m <sup>2</sup>                                                                                                                        |  |
| 11.59 m²            | 1.75 m²                                                                                                                                    |  |
| 12.14 m²            | 1.70 m <sup>2</sup>                                                                                                                        |  |
| 2.95 m²             |                                                                                                                                            |  |
| 10.15 m²            | 1.65 m²                                                                                                                                    |  |
| 3.01 m <sup>2</sup> |                                                                                                                                            |  |
|                     |                                                                                                                                            |  |
|                     |                                                                                                                                            |  |
| 55.55 m²            | 7.33 m²                                                                                                                                    |  |
| 06.11.m2            |                                                                                                                                            |  |
| 90.11 m²            |                                                                                                                                            |  |
|                     | 105.97 m²                                                                                                                                  |  |
|                     | 15.71 m <sup>2</sup><br>11.59 m <sup>2</sup><br>12.14 m <sup>2</sup><br>2.95 m <sup>2</sup><br>10.15 m <sup>2</sup><br>3.01 m <sup>2</sup> |  |

## SURFACES ANNEXES

|          | Surface               |
|----------|-----------------------|
| Jardin   | 160.00 m <sup>2</sup> |
| Terrasse | 33.00 m²              |
| Garage   | 17.49 m²              |